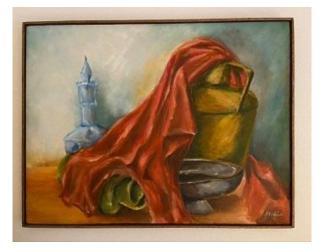

Paras was always interested in art since his youth. In the Philippines, his parents had encouraged him to become a carpenter. After the war, Paras chose to immigrate to the United States so that he could have a better life for himself and his family. During his lifetime, he loved to paint both with oil and watercolor paints and using brushes and palette knives. Below are some of his paintings over MANY years:

1st painting in mid 1950s - Lone Cypress in Monterey, CA

2nd painting is the Lone Cypress withered down after MANY decades exposed to the elements

In the mid-1960s, Paras was one of original co-founders of the Pampanga Circle of Hawaii. In 1963, when he and his family transferred to Hawaii, there were not many Filipinos from his and his wife's (Maria) province of Pampanga, Philippines. The Pampanga Circle was instrumental in bringing fellow "Kapampangans," along with other Filipinos from different provinces of the Philippines together for cultural, social, and community activities and events. In 1972 for a very special occasion, the Pampanga Circle hosted a reception at Camp H. M. Smith, Aiea, Hawaii, a United States Marine Corps installation. The reception was held for (then) Senator Benigno Simeon Aquino, Jr., (nickname Ninoy), who was born on November 27, 1932, in Tarlac, Philippines and assassinated on August 21, 1983, Manila, Philippines. He was the chief opposition leader during the era of martial law in the Philippines (1972–1981) under President Ferdinand Marcos.