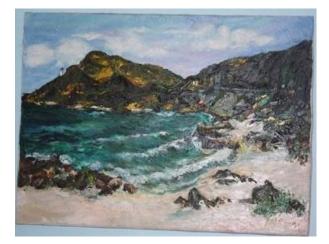

Paras was always interested in art since his youth. In the Philippines, his parents had encouraged him to become a carpenter. After the war, Paras chose to immigrate to the United States so that he could have a better life for himself and his family. During his lifetime, he loved to paint both with oil and watercolor paints and using brushes and palette knives. Below are some of his paintings over MANY years: