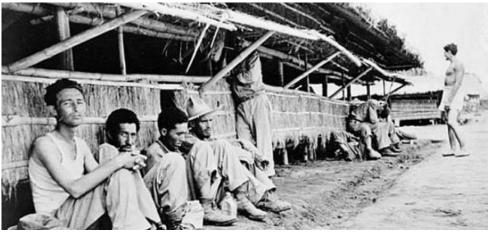

Philippine Scout Regiments became the first United States Army Units to be in Combat during World War II

Corporal Paras was taken prisoner and forced to make the arduous Bataan Death March that ended at Camp O'Donnell. About 73,000 prisoners reached the camp; though exact numbers are unknown, some 2,500 Filipinos and 500 Americans died during the march, and an additional 26,000 Filipinos and 1,500 Americans died at Camp O'Donnell. They died of disease, starvation, neglect, and brutality.

Camp O'Donnell where POWs were held

Paras survived captivity and went on to serve during the Korean War and the Vietnam War. During his Army career, Sergeant First Class Paras was stationed in California, France, Turkey, Virginia, the Pentagon during the Cuban Missile Crisis, Hawai'i, and Thailand.