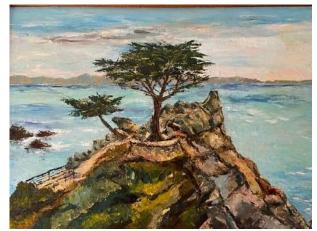

Paras was always interested in art since his youth. In the Philippines, his parents had encouraged him to become a carpenter. After the war, Paras chose to immigrate to the United States so that he could have a better life for himself and his family. During his lifetime, he loved to paint both with oil and watercolor paints and using brushes and palette knives. Below are some of his paintings over MANY years:

1st painting in mid 1950s - Lone Cypress in Monterey, CA

2nd painting is the Lone Cypress withered down after MANY decades exposed to the elements

In the mid-1960s, Paras was one of original co-founders of the Pampanga Circle of Hawaii. In 1963, when he and his family transferred to Hawaii, there were not many Filipinos from his and his wife's (Maria) province of Pampanga, Philippines. The Pampanga Circle was instrumental in bringing fellow "Kapampangans," along with other Filipinos from different provinces of the Philippines together for cultural, social, and community activities and events. In 1972 for a very special occasion, the Pampanga Circle hosted a reception at Camp H. M. Smith, Aiea, Hawaii, a United States Marine Corps installation. The reception was held for (then) Senator Benigno Simeon Aquino, Jr., (nickname Ninoy), who was born on November 27, 1932, in Tarlac, Philippines and assassinated on August 21, 1983, Manila, Philippines. He was the chief opposition leader during the era of martial law in the Philippines (1972–1981) under President Ferdinand Marcos.