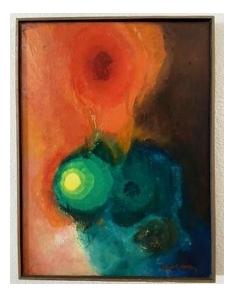

Paras was always interested in art since his youth. In the Philippines, his parents had encouraged him to become a carpenter. After the war, Paras chose to immigrate to the United States so that he could have a better life for himself and his family. During his lifetime, he loved to paint both with oil and watercolor paints and using brushes and palette knives. Below are some of his paintings over MANY years: