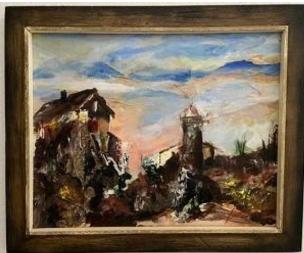

Paras was always interested in art since his youth. In the Philippines, his parents had encouraged him to become a carpenter. After the war, Paras chose to immigrate to the United States so that he could have a better life for himself and his family. During his lifetime, he loved to paint both with oil and watercolor paints and using brushes and palette knives. Below are some of his paintings over MANY years: