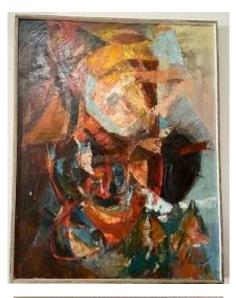

Paras was always interested in art since his youth. In the Philippines, his parents had encouraged him to become a carpenter. After the war, Paras chose to immigrate to the United States so that he could have a better life for himself and his family. During his lifetime, he loved to paint both with oil and watercolor paints and using brushes and palette knives. Below are some of his paintings over MANY years: