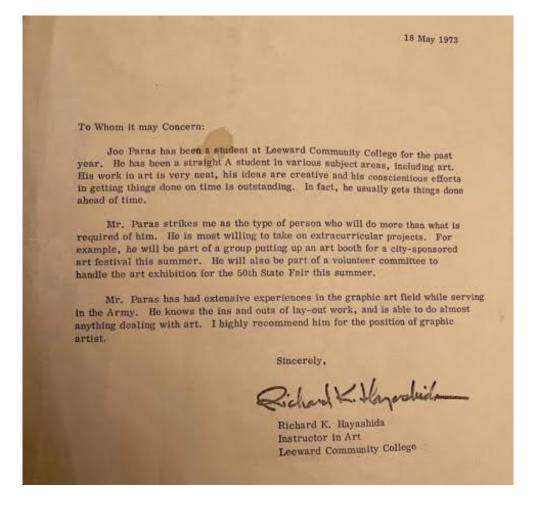

SFC Paras' MOS (Military Occupational Specialty) in the US Army was draftsman and illustrator. In the l950s, he had attended the California College of Arts. Because of his area of expertise, he was very fortunate to be assigned to several Headquarters Army base installations throughout his military career. When he retired from the US Army, he took advantage of the GI Bill and attended the University of Hawaii, Leeward Community College where he earned his Associate of Arts Degree. He began a second career as a federal employee Arts and Crafts Instructor at Fort Shafter then later at Schofield Barracks, Hawaii and retired from Federal Civil Service.