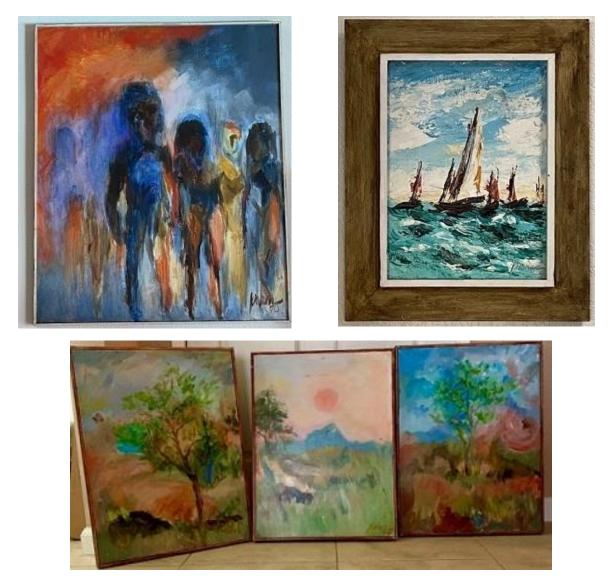

Paras was always interested in art since his youth. In the Philippines, his parents had encouraged him to become a carpenter. After the war, Paras chose to immigrate to the United States so that he could have a better life for himself and his family. During his lifetime, he loved to paint both with oil and watercolor paints and using brushes and palette knives. Below are some of his paintings over MANY years:

1st painting in mid 1950s - Lone Cypress in Monterey, CA

2nd painting is the Lone Cypress withered down after MANY decades exposed to the elements

In the mid-1960s, Paras was one of original co-founders of the Pampanga Circle of Hawaii. In 1963, when he and his family transferred to Hawaii, there were not many Filipinos from his and his wife's (Maria) province of Pampanga, Philippines. The Pampanga Circle was instrumental in bringing fellow "Kapampangans," along with other Filipinos from different provinces of the Philippines together for cultural, social, and community activities and events. In 1972 for a very special occasion, the Pampanga Circle hosted a reception at Camp H. M. Smith, Aiea, Hawaii, a United States Marine Corps installation. The reception was held for (then) Senator Benigno Simeon Aquino, Jr., (nickname Ninoy), who was born on November 27, 1932, in Tarlac, Philippines and assassinated on August 21, 1983, Manila, Philippines. He was the chief opposition leader during the era of martial law in the Philippines (1972–1981) under President Ferdinand Marcos.