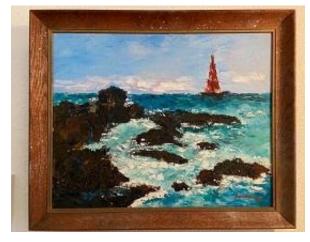

Paras was always interested in art since his youth. In the Philippines, his parents had encouraged him to become a carpenter. After the war, Paras chose to immigrate to the United States so that he could have a better life for himself and his family. During his lifetime, he loved to paint both with oil and watercolor paints and using brushes and palette knives. Below are some of his paintings over MANY years:

1st painting in mid 1950s - Lone Cypress in Monterey, CA

2nd painting is the Lone Cypress withered down after MANY decades exposed to the elements

In the mid-1960s, Paras was one of original co-founders of the Pampanga Circle of Hawaii. In 1963, when he and his family transferred to Hawaii, there were not many Filipinos from his and his wife's (Maria) province of Pampanga, Philippines. The Pampanga Circle was instrumental in bringing fellow "Kapampangans," along with other Filipinos from different provinces of the Philippines together for cultural, social, and community activities and events. In 1972 for a very special occasion, the Pampanga Circle hosted a reception at Camp H. M. Smith, Aiea, Hawaii, a United States Marine Corps installation. The reception was held for (then) Senator Benigno Simeon Aquino, Jr., (nickname Ninoy), who was born on November 27, 1932, in Tarlac, Philippines and assassinated on August 21, 1983, Manila, Philippines. He was the chief opposition leader during the era of martial law in the Philippines (1972–1981) under President Ferdinand Marcos.