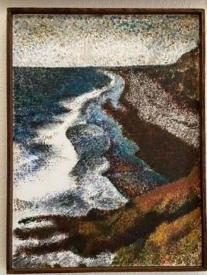

Paras was always interested in art since his youth. In the Philippines, his parents had encouraged him to become a carpenter. After the war, Paras chose to immigrate to the United States so that he could have a better life for himself and his family. During his lifetime, he loved to paint both with oil and watercolor paints and using brushes and palette knives. Below are some of his paintings over MANY years: