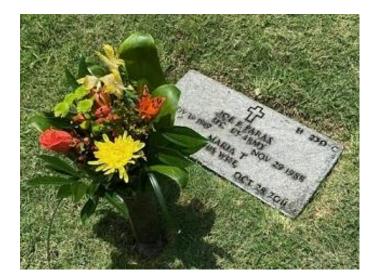

Joe E. Paras was born on November 19, 1919, in Macabebe, Pampanga, Philippines.

At the outbreak of World War II, Corporal Paras was a Philippines Scout assigned to the 91st Coastal Artillery Regiment on the Island of Corregidor in Manila Bay. In the battle defending Corregidor, he miraculously survived two severe gunshot wounds to his upper torso. After five months of bitter fighting, in May of 1942 American and Filipino forces surrendered to the Japanese.