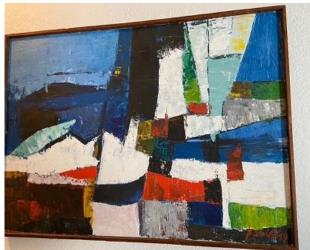

Paras was always interested in art since his youth. In the Philippines, his parents had encouraged him to become a carpenter. After the war, Paras chose to immigrate to the United States so that he could have a better life for himself and his family. During his lifetime, he loved to paint both with oil and watercolor paints and using brushes and palette knives. Below are some of his paintings over MANY years: