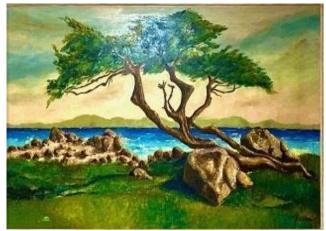

Paras was always interested in art since his youth. In the Philippines, his parents had encouraged him to become a carpenter. After the war, Paras chose to immigrate to the United States so that he could have a better life for himself and his family. During his lifetime, he loved to paint both with oil and watercolor paints and using brushes and palette knives. Below are some of his paintings over MANY years:

1st painting in mid 1950s - Lone Cypress in Monterey, CA

2nd painting is the Lone Cypress withered down after MANY decades exposed to the elements

In the mid-1960s, Paras was one of original co-founders of the Pampanga Circle of Hawaii. In 1963, when he and his family transferred to Hawaii, there were not many Filipinos from his and his wife's (Maria) province of Pampanga, Philippines. The Pampanga Circle was instrumental in bringing fellow "Kapampangans," along with other Filipinos from different provinces of the Philippines together for cultural, social, and community activities and events. In 1972 for a very special occasion, the Pampanga Circle hosted a reception at Camp H. M. Smith, Aiea, Hawaii, a United States Marine Corps installation. The reception was held for (then) Senator Benigno Simeon Aquino, Jr., (nickname Ninoy), who was born on November 27, 1932, in Tarlac, Philippines and assassinated on August 21, 1983, Manila, Philippines. He was the chief opposition leader during the era of martial law in the Philippines (1972–1981) under President Ferdinand Marcos.